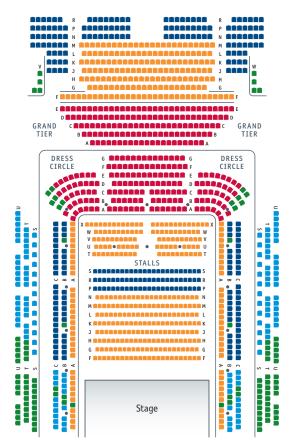

## INDIVIDUAL TICKET PRICES

| Seating area                | Ticket price |
|-----------------------------|--------------|
| Area A                      | £35.75       |
| Area B                      | £30.75       |
| Area C                      | £27.75       |
| Area D                      | £21.75       |
| <b>RV</b> (restricted view) | £17.75       |

#### ORCHESTRAL SEATING PLAN

01274 432000 bradford-theatres.co.uk

Bradford Theatres' T&Cs apply, please see website. You have received this letter as you have said you are happy to receive postal mail. However, if you would like to change your mailing preference you can access your account online or contact the Box Office.